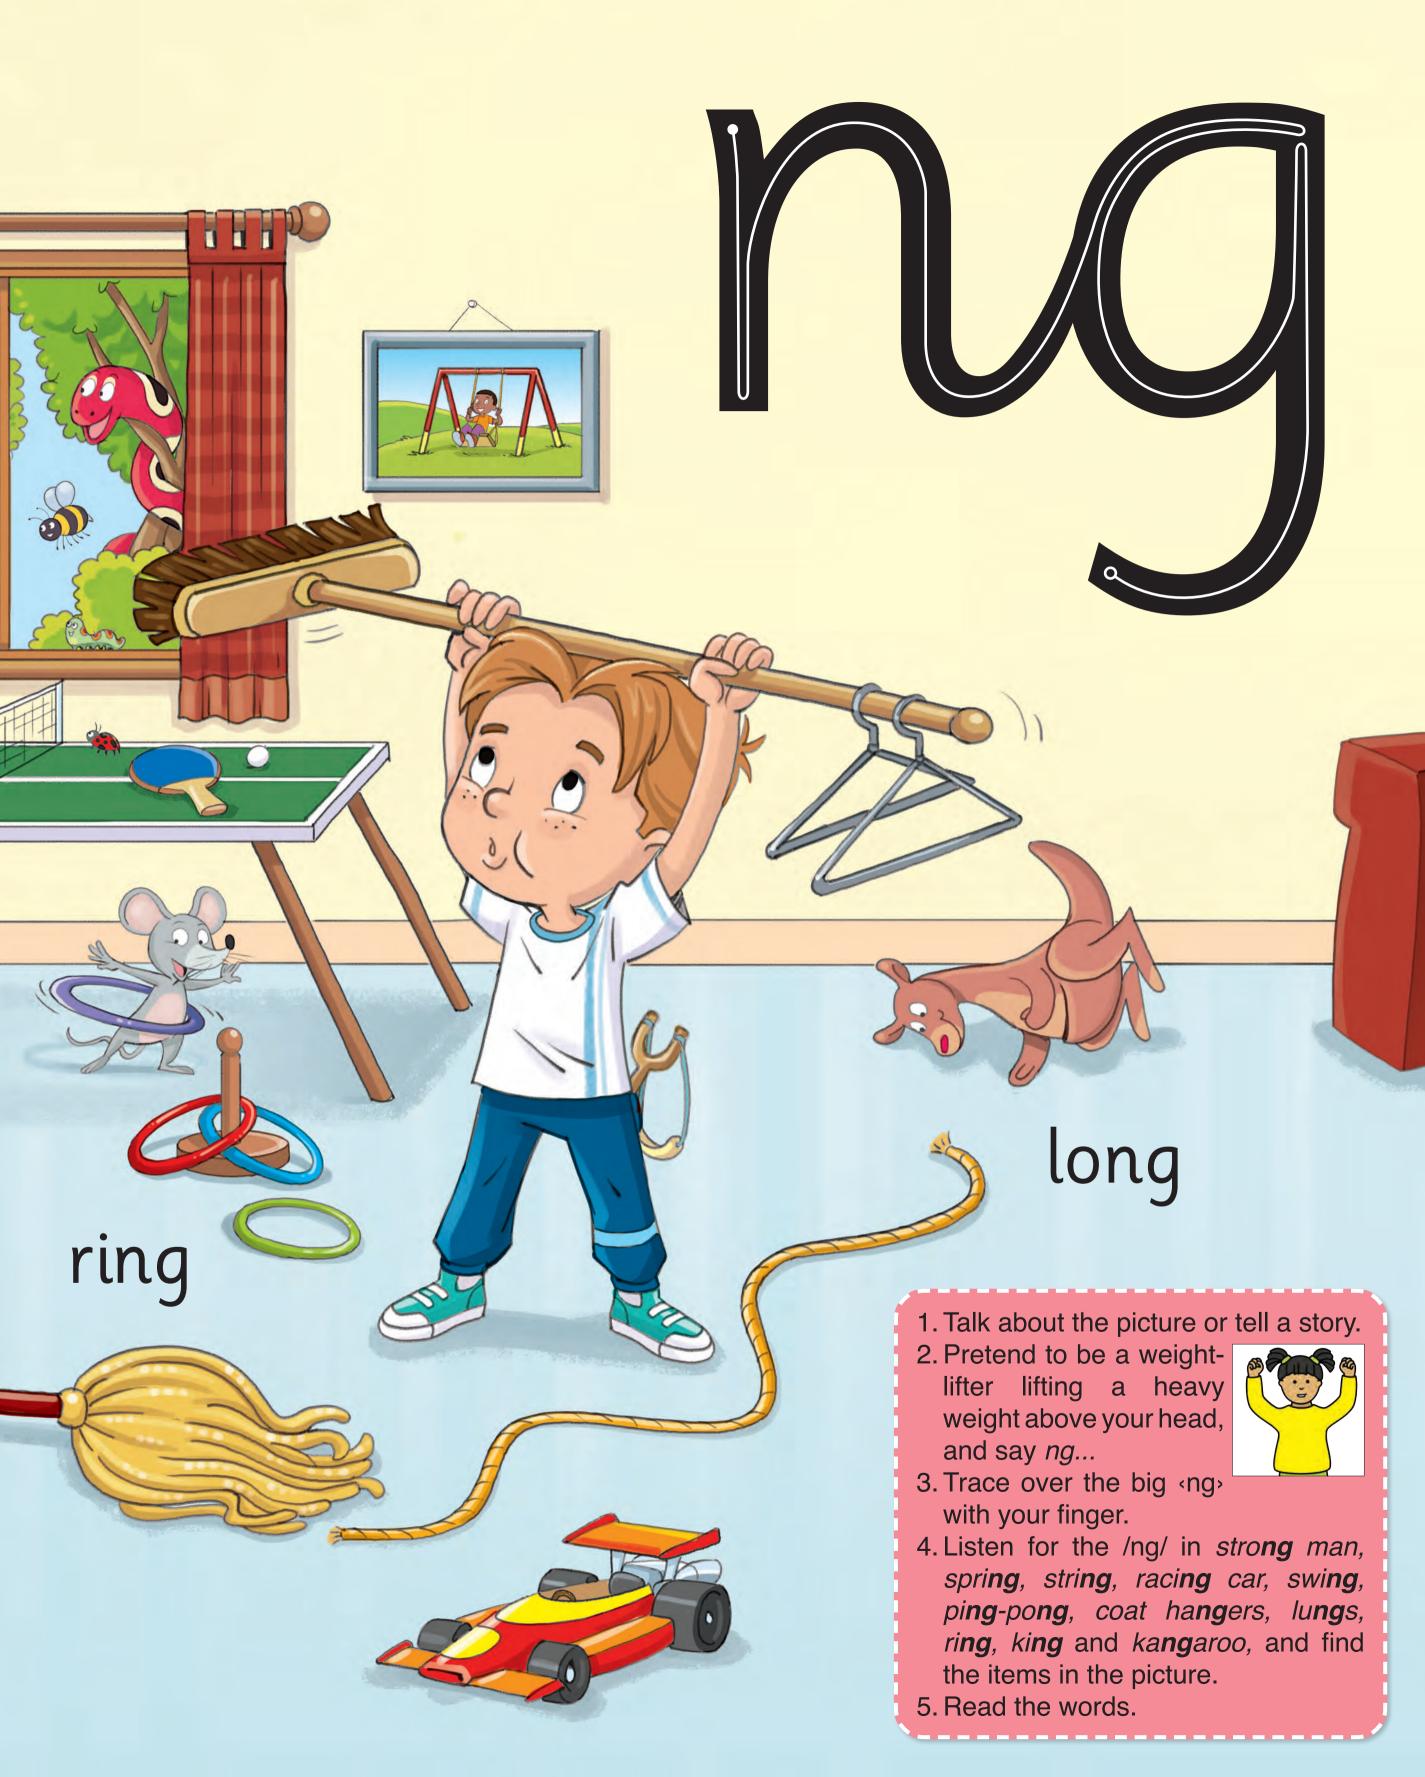

## Finger Phonics Big Books are ideal for whole-class phonics teaching.

These books introduce all of the letter sounds of English, not just the alphabet. The teaching is multisensory and especially suitable for young children. Each letter sound is introduced with a detailed illustration, a simple story, an action and a large formation letter. As the children's letter-sound knowledge builds up, blending words (which use only known letter sounds) are included for early reading practice. The wipe-clean plastic sheet can be clipped to the activity pages at the end of each book for fun and engaging whole-class teaching.