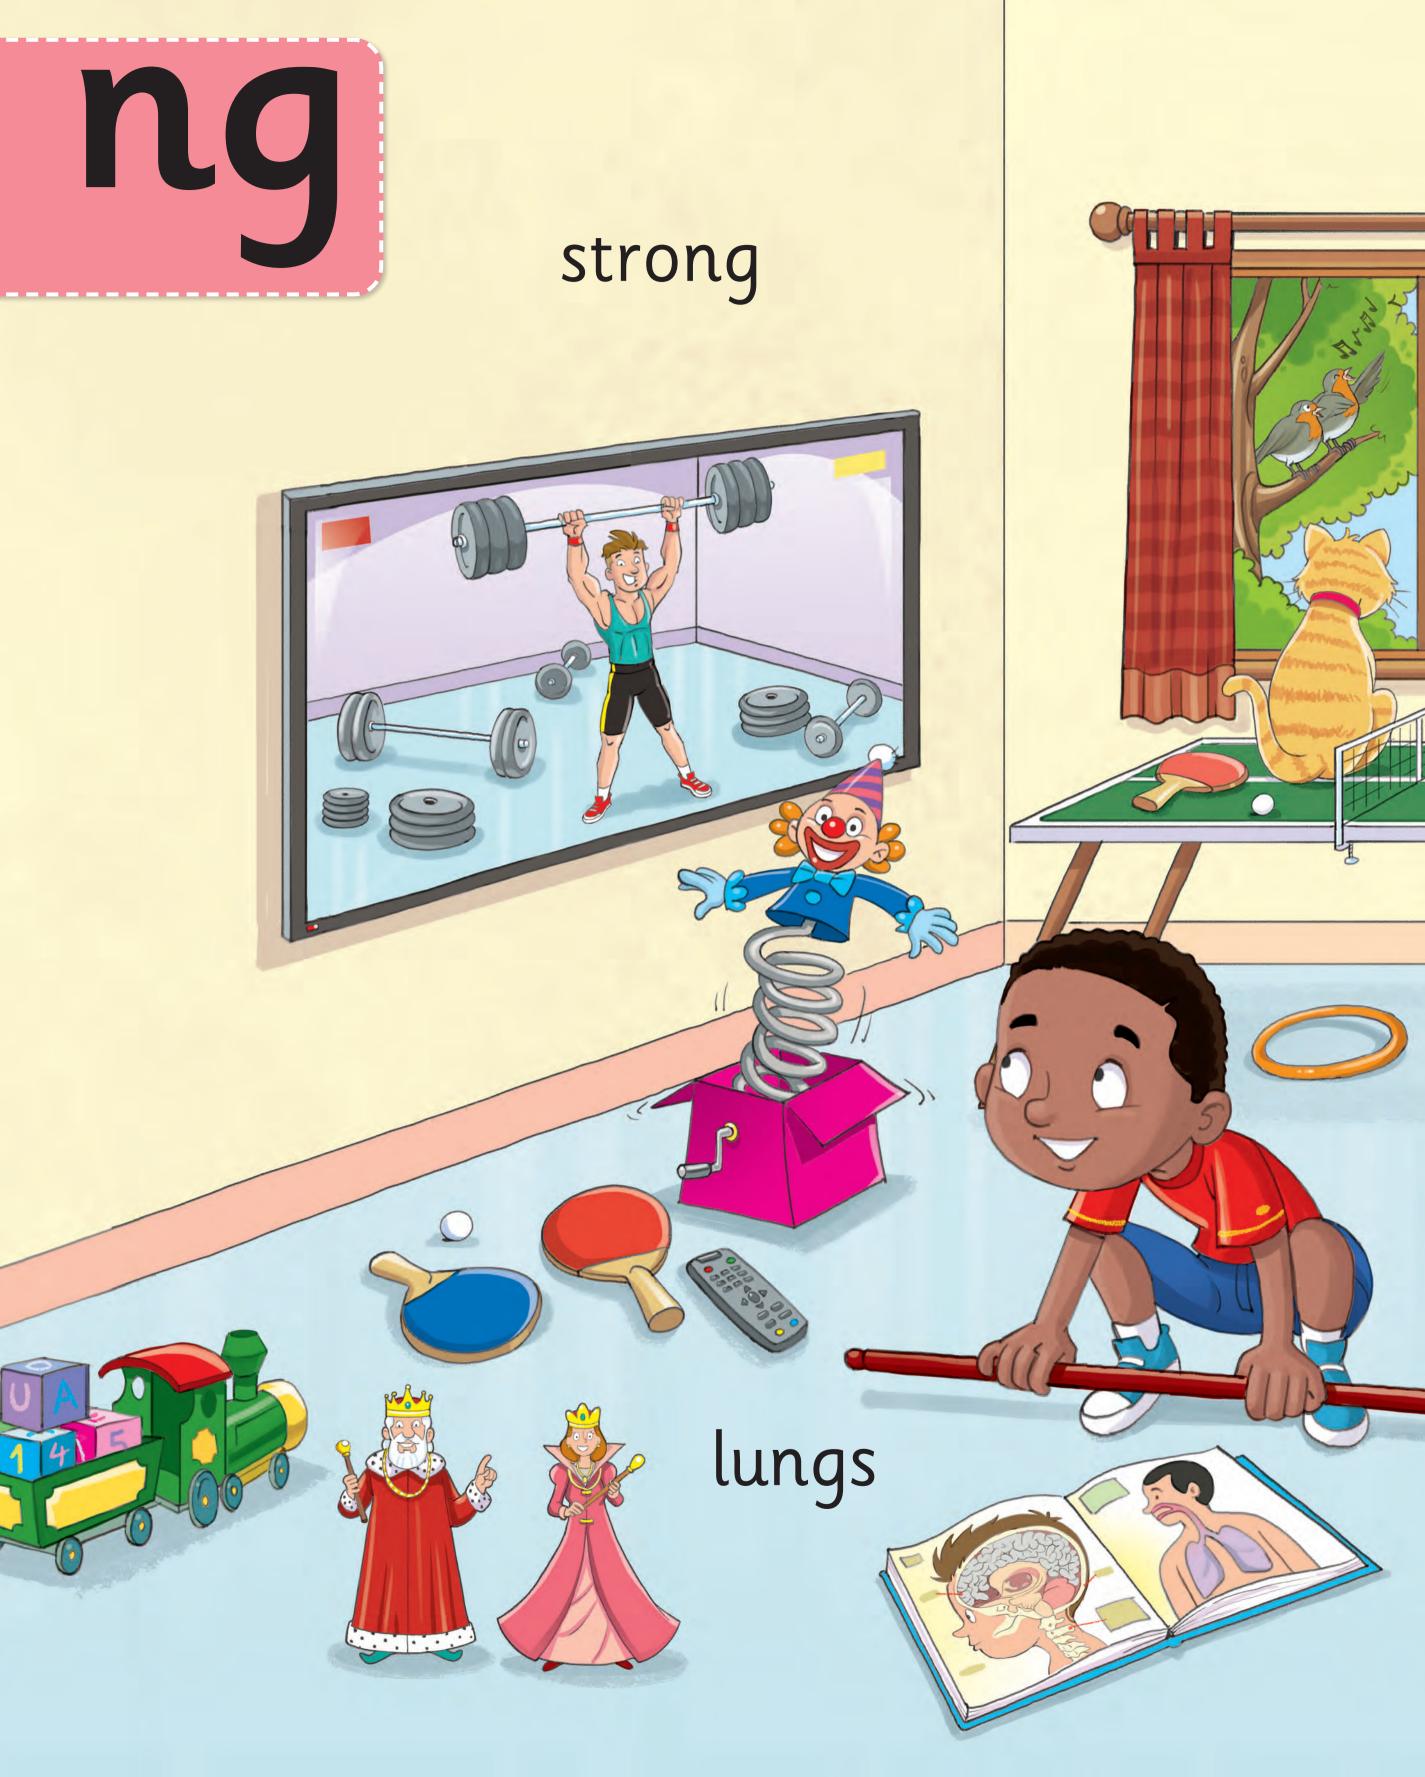

## Finger Phonics Big Books are ideal for whole-class phonics teaching.

These books introduce all of the letter sounds of English, not just the alphabet. The teaching is multisensory and especially suitable for young children. Each letter sound is introduced with a detailed illustration, a simple story, an action and a large formation letter. As the children's letter-sound knowledge builds up, blending words (which use only known letter sounds) are included for early reading practice. The wipe-clean plastic sheet can be clipped to the activity pages at the end of each book for fun and engaging whole-class teaching.