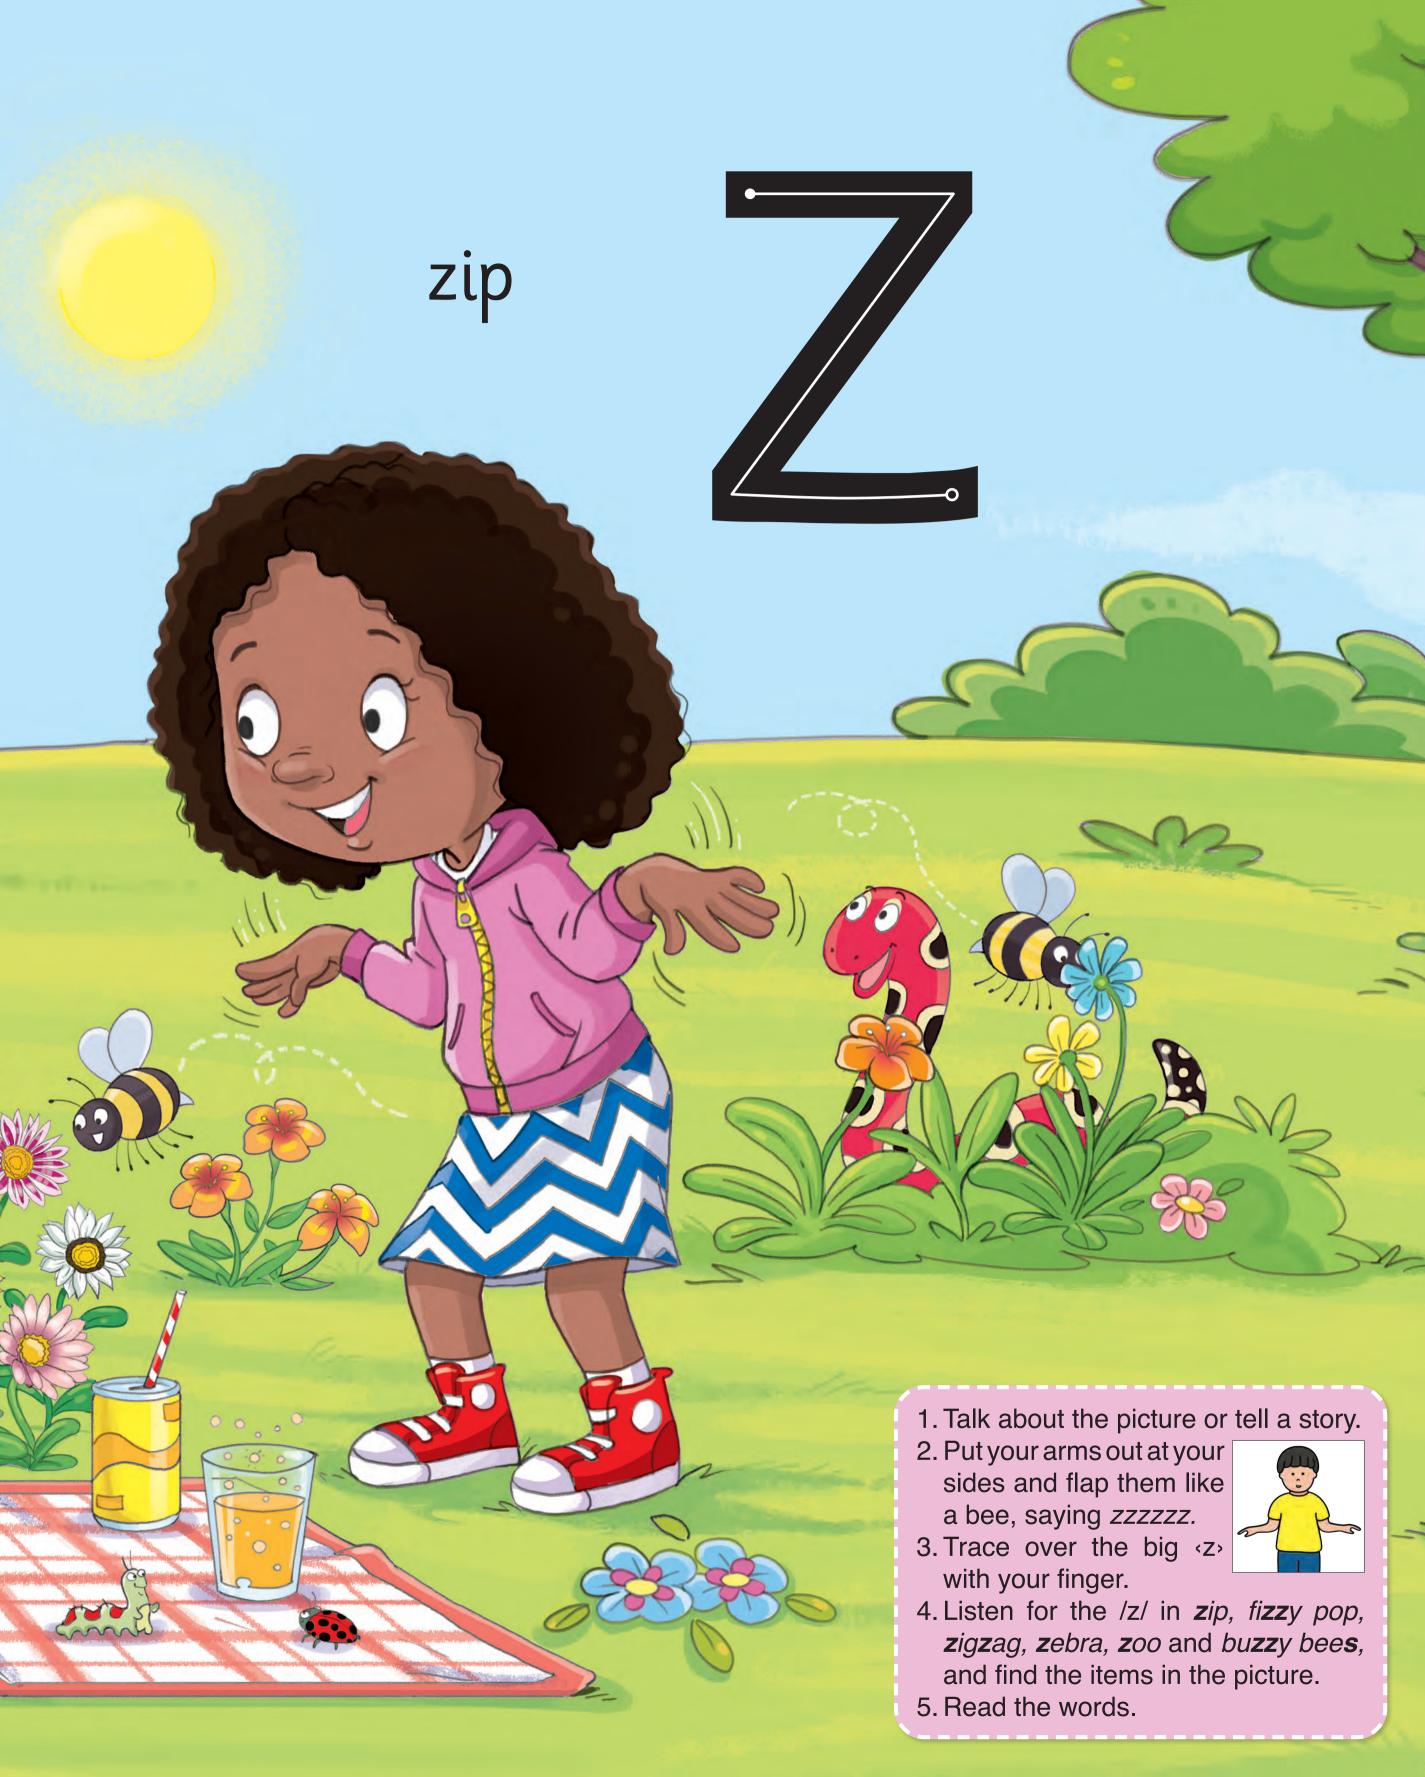

## Finger Phonics Big Books are ideal for whole-class phonics teaching.

These books introduce all of the letter sounds of English, not just the alphabet. The teaching is multisensory and especially suitable for young children. Each letter sound is introduced with a detailed illustration, a simple story, an action and a large formation letter. As the children's letter-sound knowledge builds up, blending words (which use only known letter sounds) are included for early reading practice. The wipe-clean plastic sheet can be clipped to the activity pages at the end of each book for fun and engaging whole-class teaching.