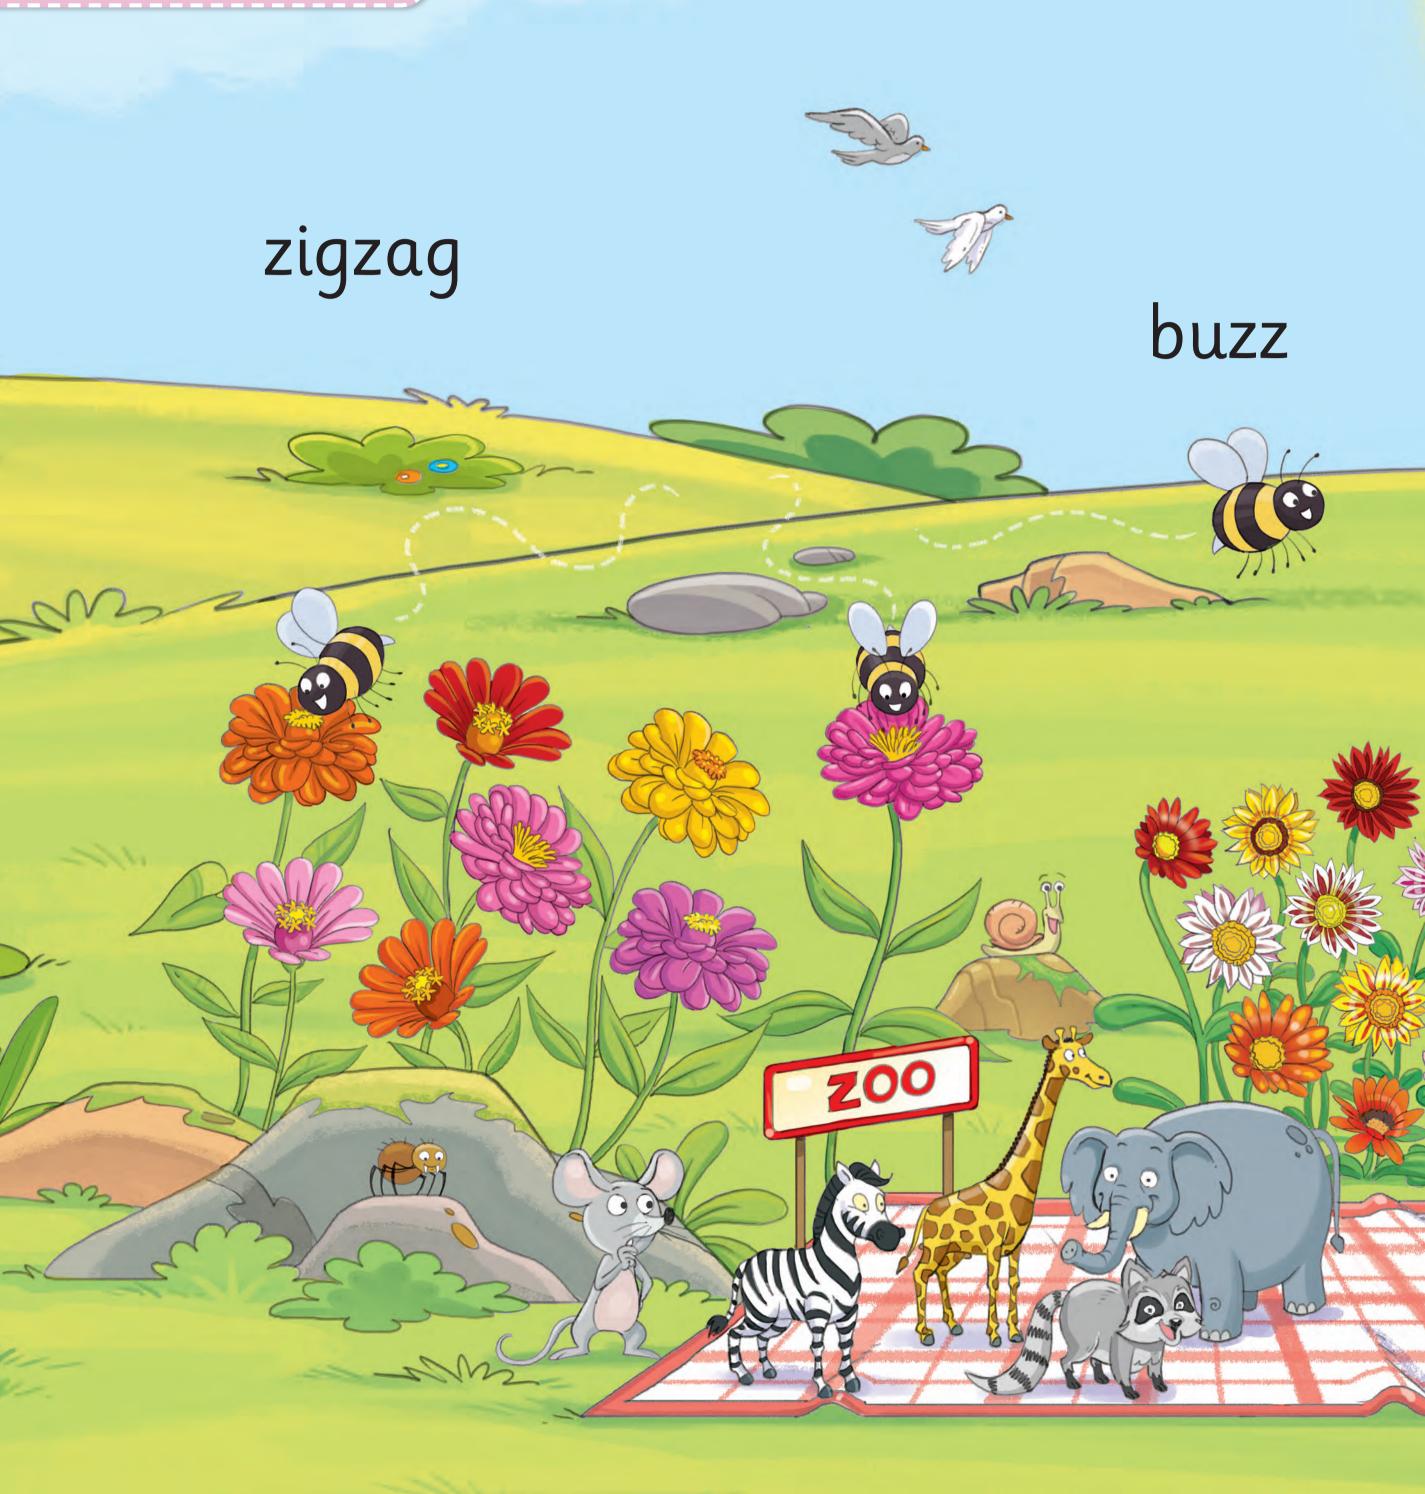

## Finger Phonics Big Books are ideal for whole-class phonics teaching.

These books introduce all of the letter sounds of English, not just the alphabet. The teaching is multisensory and especially suitable for young children. Each letter sound is introduced with a detailed illustration, a simple story, an action and a large formation letter. As the children's letter-sound knowledge builds up, blending words (which use only known letter sounds) are included for early reading practice. The wipe-clean plastic sheet can be clipped to the activity pages at the end of each book for fun and engaging whole-class teaching.