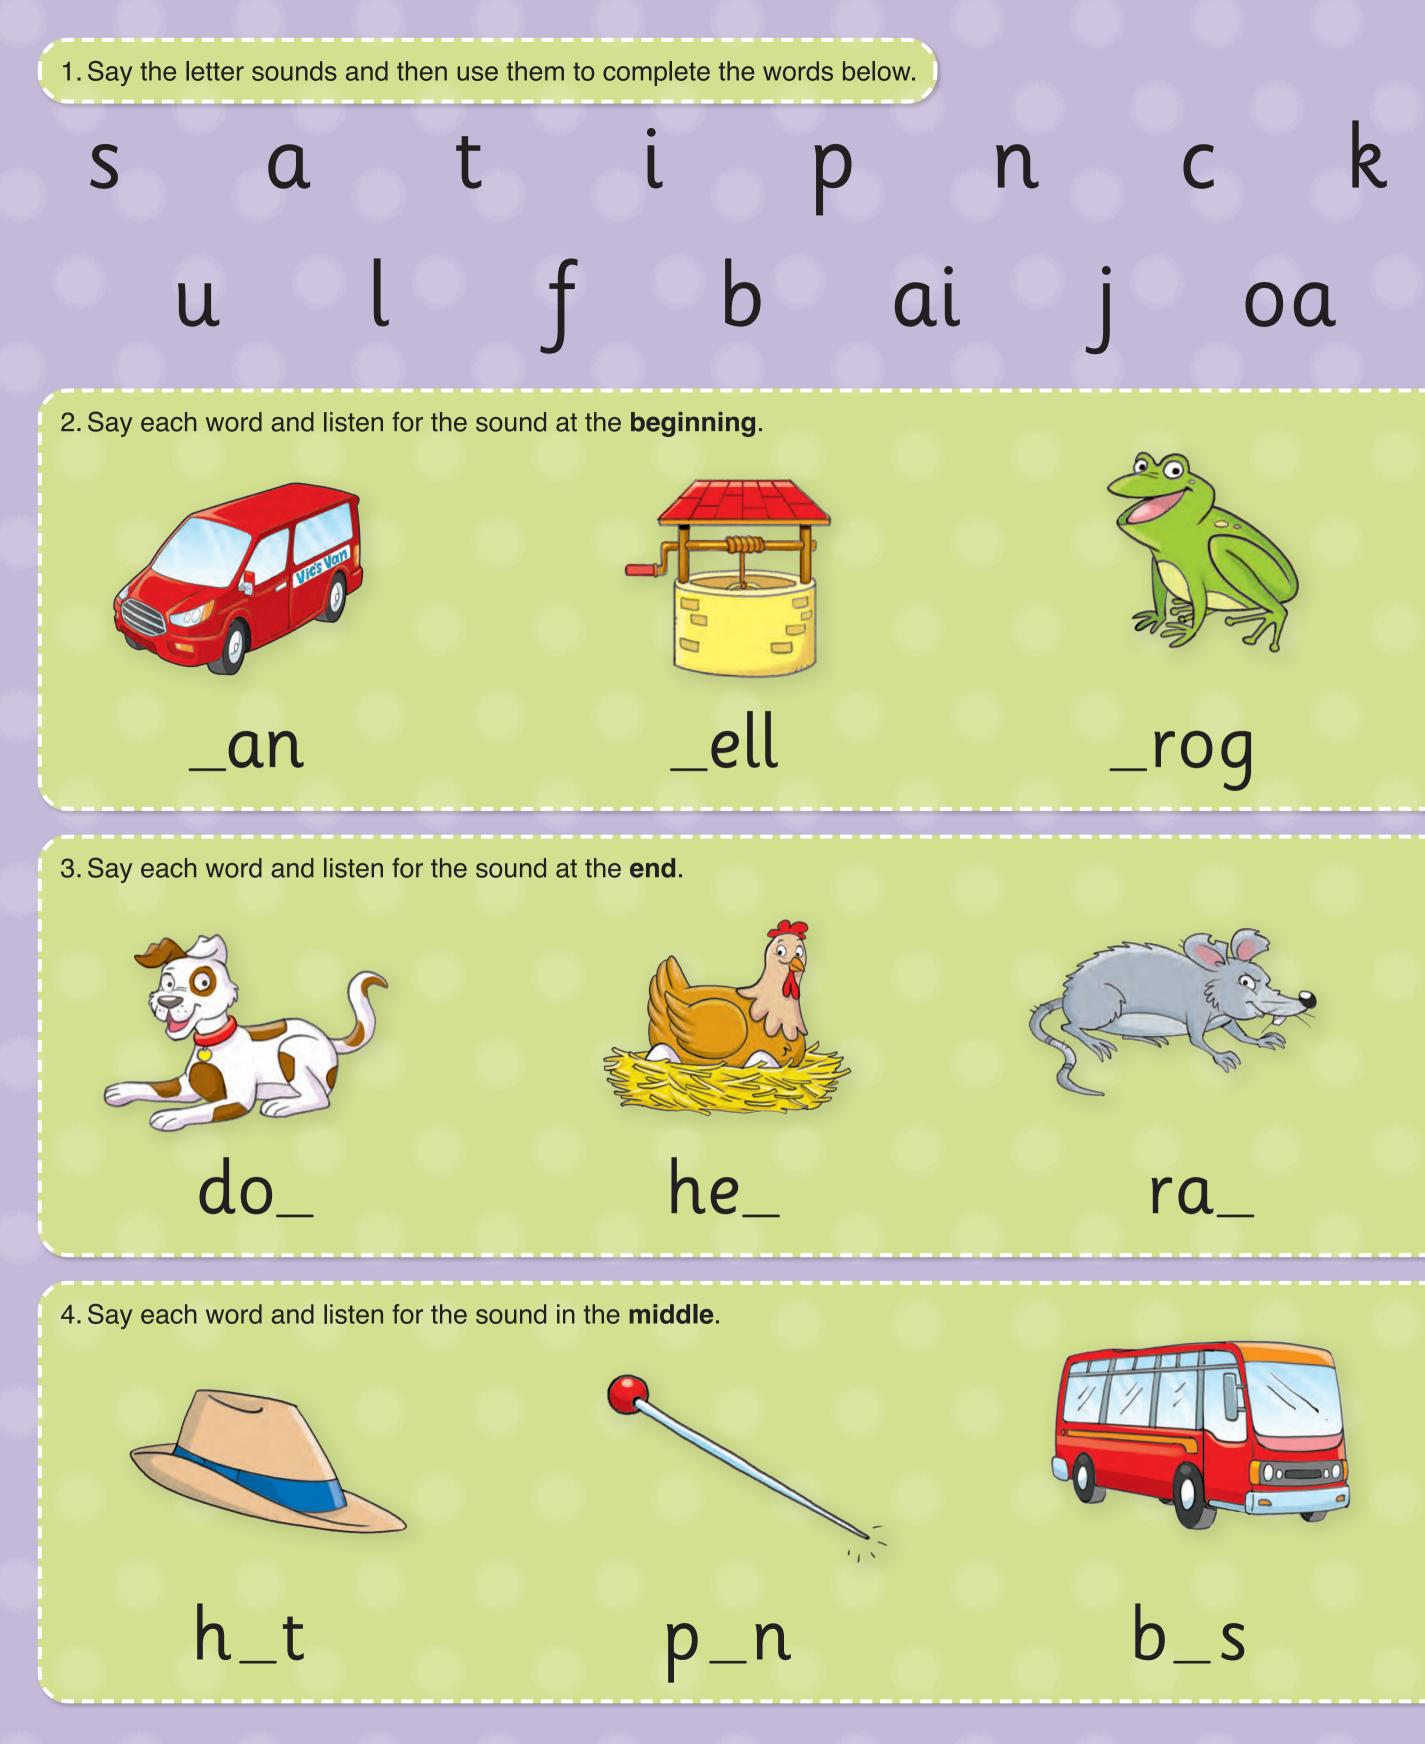

| LETTER SOUND GROUPS                    | ISBN              |        |
|----------------------------------------|-------------------|--------|
| 1 satipn                               | 978-1-84414-667-3 | JL6673 |
| 2 ckehrmd                              | 978-1-84414-668-0 | JL6680 |
| 3 goulfb                               | 978-1-84414-669-7 | JL6697 |
| 4 ai j oa ie ee or                     | 978-1-84414-670-3 | JL6703 |
| 5 z w ng v 00 00                       | 978-1-84414-671-0 | JL6710 |
| 6 y x ch sh th th                      | 978-1-84414-672-7 | JL6727 |
| 7 qu ou oi ue er ar                    | 978-1-84414-673-4 | JL6734 |
| Pack of all 7 Finger Phonics Big Books | 978-1-84414-674-1 | JL6741 |
|                                        |                   |        |